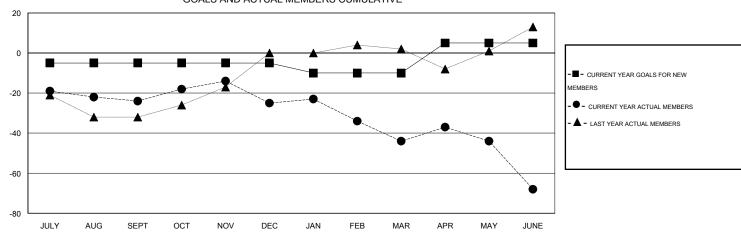

## GOALS AND ACTUAL MEMBERS CUMULATIVE

| DROPPED CLUBS: 0  DROPPED MEMBERS |                | 34 CLUBS OF 44 ADDED 1 OR MORE NEW MEMBERS | GENDER DISTRIBU<br>MALE<br>FEMALE     | TION<br>799 (65.49%)<br>421 (34.51%) |            |
|-----------------------------------|----------------|--------------------------------------------|---------------------------------------|--------------------------------------|------------|
| DECEASED CLUB CANCELLED OTHER     | 14<br>0<br>177 | CLICK HERE FOR HEALTH ASSESSMENT DATA      | FAMILY UNIT MEMBERS HEAD OF HOUSEHOLD |                                      | 282<br>140 |
| TOTAL                             | 191            |                                            | NON-HEAD OF HOUSEHOLD                 | )                                    | 142        |